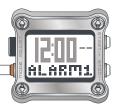

In ALARM mode you can set two daily alarms. The alarms will sound intermittantly for 30 seconds.

In TIME mode you can set time and calendar information within two time zones.

WED 17

POWER

chime function, even if the icon is displayed.